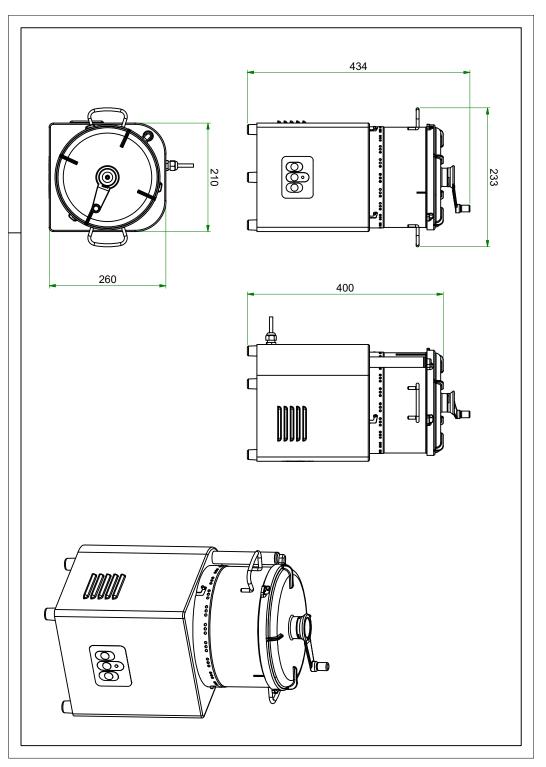

Net Weight [kg]

Technical drawing

#### Technical parameters

| Cutter 3l                                |          |                                                                                             |  |
|------------------------------------------|----------|---------------------------------------------------------------------------------------------|--|
| Model                                    | SAP Code | 00013736                                                                                    |  |
| <b>1. SAP Code:</b> 00013736             |          | <b>13. Loading:</b><br>230 V / 1N - 50 Hz                                                   |  |
| <b>2. Net Width [mm]:</b> 210            |          | <b>14. Device capacity [l]:</b><br>3.00                                                     |  |
| <b>3. Net Depth [mm]:</b> 260            |          | <b>15. Control type:</b><br>Mechanical 24 V: Start, stop, puls                              |  |
| <b>4. Net Height [mm]:</b><br>400        |          | <b>16. Safety cover:</b> polycarbonate with squeegee                                        |  |
| <b>5. Net Weight [kg]:</b><br>12.00      |          | <b>17. Safety element:</b><br>lid microswitch                                               |  |
| 6. Gross Width [mm]:<br>280              |          | <b>18. Number of revolutions / min:</b>                                                     |  |
| <b>7. Gross depth [mm]:</b><br>350       |          | <b>19. Safety Microswitch:</b><br>Yes                                                       |  |
| <b>8. Gross Height [mm]:</b> 400         |          | <b>20. Start /stop:</b><br>Yes                                                              |  |
| <b>9. Gross Weight [kg]:</b><br>15.50    |          | <b>21. Standard equipment for device:</b> smooth knife included in the price of the machine |  |
| <b>10. Device type:</b><br>Electric unit |          | <b>22. Additional information:</b> possibility to order perforated and serrated knife       |  |
| <b>11. Material:</b><br>Stainless steel  |          | <b>23. Unmountable bowl:</b><br>Yes                                                         |  |
| <b>12. Power electric [kW]:</b><br>0.460 |          | <b>24. Suitable operations:</b><br>Chopping, whipping and kneading                          |  |