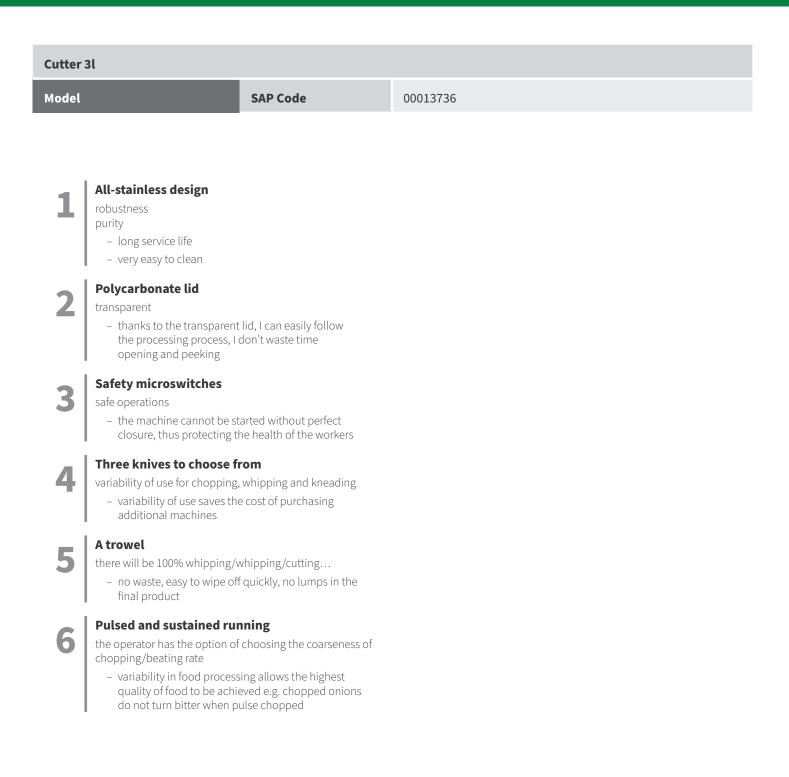

| 1400                                     |  |
| Net Height [mm] | 400      | Device capacity [l]                                                                                                                                                                                                                                                                                                                                                                                                | 3.00                                     |  |

Net Weight [kg]

Technical drawing







#### **Product benefits**





#### Technical parameters



| Cutter 3l                                |          |                                                                                             |  |
|------------------------------------------|----------|---------------------------------------------------------------------------------------------|--|
| Model                                    | SAP Code | 00013736                                                                                    |  |
| <b>1. SAP Code:</b> 00013736             |          | <b>13. Loading:</b><br>230 V / 1N - 50 Hz                                                   |  |
| <b>2. Net Width [mm]:</b> 210            |          | <b>14. Device capacity [l]:</b><br>3.00                                                     |  |
| <b